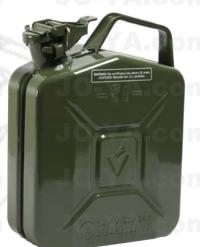

## **5L METAL FUEL CAN**

- With UN packaging authorization for packing groups II and III (marking letter Y) and TÜV-mark type certification
- 0,9mm body metal thickness
- High durability external powder coating
- Fuel resistant internal coating
- Cans are regularly tested and comply with Internal pressure test up to 1,0 bar and drop test from 1,2 m height

## Additional options:

- Available special markings
- Available separate accessories: pouring spouts, adapters.
- Colours are available on request according to RAL catalogue:

| SPECIFICATION | Fuel can |
|---------------|----------|
| Depth, mm     | 120      |
| Width, mm     | 230      |
| Height, mm    | 310      |
| Net, kg       | 1,9      |
|               |          |