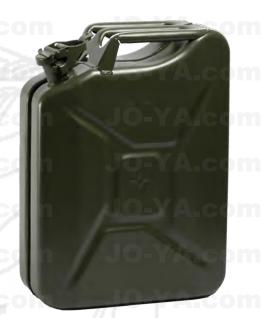

## **20L MILITARY FUEL CAN**

- With UN packaging authorization for packing groups I, II and III (marking letter X)
- Made of 0,9mm hot-dip aluminium-silicon (AS) coated steel (min 50 g/m2)
- High durability external powder covering (min 70µm)
- Standard colour: Army green RAL6031
- Fuel resistant internal coating (min. 30µm)
- Cans are regularly tested and comply with Internal pressure test up to 2,5 bar and drop test from 1,8 m height

| SPECIFICATION | Fuel can     |  |
|---------------|--------------|--|
| Depth, mm     | CFT/AFGOT165 |  |
| Width, mm     | 345          |  |
| Height, mm    | 468          |  |
| Net, kg       | 4,4          |  |