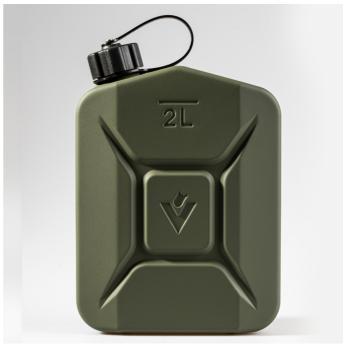

# WE PACK IT PROPERLY

100% RECYCLABLE MATERIAL USED ONLY!

### WE THINK RETAIL.

Every PROPER 2L FUEL CAN is wrapped in a banderol, every transportation box has 10 cans, every pallet has 48 transportation boxes or 480 proper 2L fuel cans. The banderol makes the product more noticeable "right in the face/palm" to your customer!

# PROPER 2D FUE 10 po 11 po 12 p

### WE THINK E-COMMERCE.

Every PROPER 2L FUEL CAN packed in a single unit box, every transportation box has 10 cans, every pallet has 48 transportation boxes or 480 proper 2L fuel cans. The box is a perfect match/protection for transportation!



# WE DELIVER IT PROPERLY

RECEIVE IT AND DELIVER IT TO YOUR ONLINE STORE CLIENTS WITHOUT REPACKING.

SHELF READY JUST SHOW IT TO YOUR CUSTOMER!

# **DESIGNED AND USED FOR EVERYTHING**