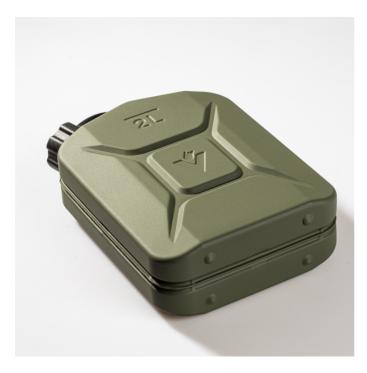

# WE PACK IT PROPERLY

100% RECYCLABLE MATERIAL USED ONLY!

### WE THINK RETAIL.

Every PROPER 2L FUEL CAN is wrapped in a banderol, every transportation box has 10 cans, every pallet has 48 transportation boxes or 480 proper 2L fuel cans. The banderol makes the product more noticeable "right in the face/palm" to your customer!

# PROPER 2D FUE 10 po 11 po 12 p

### WE THINK E-COMMERCE.

Every PROPER 2L FUEL CAN packed in a single unit box, every transportation box has 10 cans, every pallet has 48 transportation boxes or 480 proper 2L fuel cans. The box is a perfect match/protection for transportation!



# WE DELIVER IT PROPERLY

RECEIVE IT AND DELIVER IT TO YOUR ONLINE STORE CLIENTS WITHOUT REPACKING.

SHELF READY JUST SHOW IT TO YOUR CUSTOMER!

# **DESIGNED AND USED FOR EVERYTHING**