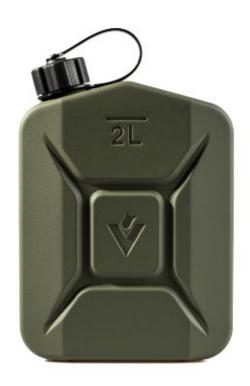

## WE MAKE IT PROPERLY

THE PROPER 2L FUEL CAN IS THE ONLY CIVIL FUEL CAN THAT MEETS THE MILITARY STANDARDS!

- Patented VALPRO design.
- The body of PROPER 2L fuel can is made of highest quality steel.
- The cap of PROPER 2L fuel can is made of highest-grade aluminium.
- The PROPER 2L fuel cans are covered with unique and durable coating.
- Approved quality control for every single PROPER
   2L fuel can.

Patent Number: Nr. 008317044-0002

BAM Certification Number: Nr. D/BAM 15666/3A1 with

UN number: 3A1/X/250/.../D/BAM 15666-VP

STEEL BODY Body made from solid steel

ALUMINIUM

Cap made of passivated aluminium